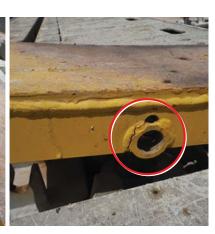

## **Indexer Reinforcement**

Canrig has released a procedure to reinforce the indexers set collars on the Automated Power Catwalk. The set collar was originally welded only on the outside of the indexer and not on the inside which resulted in having the set collar breaking off the indexer over time.

Figure 1: Catwalk Indexers Set Collars