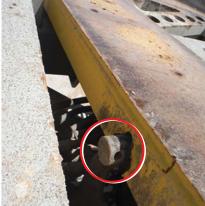

## **Indexer Reinforcement**

Canrig has released a procedure to reinforce the indexers set collars on the Automated Power Catwalk. The set collar was originally welded only on the outside of the indexer and not on the inside which resulted in having the set collar breaking off the indexer over time.

Figure 1: Catwalk Indexers Set Collars