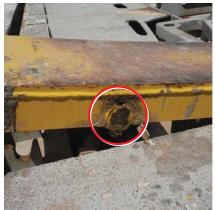

## **Indexer Reinforcement**

Canrig has released a procedure to reinforce the indexers set collars on the Automated Power Catwalk. The set collar was originally welded only on the outside of the indexer and not on the inside which resulted in having the set collar breaking off the indexer over time.

Figure 1: Catwalk Indexers Set Collars