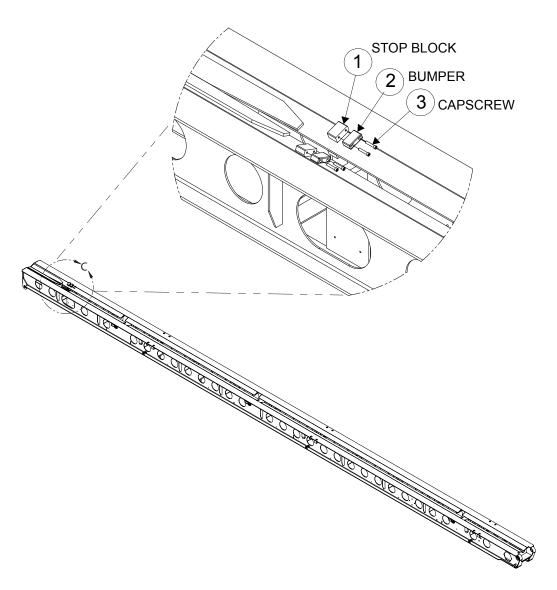

June 28, 2013

2. Install the bumpers using the provided hardware (Figure 3).

Figure 3: New Bumpers Installed, Angle View (Reference Drawing AY51074)

Version: See Models Impacted section June 28, 2013

## **Parts List**

The following table lists the items included in Canrig PC3000 Skate Stop Bumper Kit No. AY51074.

Table 1: Parts List Canrig Kit No. AY51074

| Item | Qty | U/M | Part No.           | Description                                |
|------|-----|-----|--------------------|--------------------------------------------|
| 1    | 2   | EA  | DT51010            | STOP BLOCK, REAR, SKATE, CARRIER, PC3000   |
| 2    | 2   | EA  | M11742             | BUMPER, RECESSED, 3 L x 1 W x 1 3/4 H      |
| 3    | 4   | EA  | SH-0375NC-0200-GR8 | CAPSCREW, HEXSOC HD, 3/8-16UNC x 2.00, GR8 |