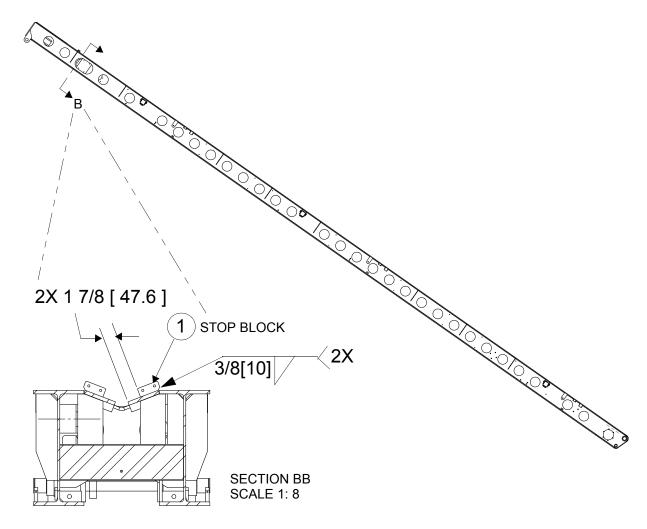

Figure 1: New Bumper Locations, Top View (Reference Drawing AY51074)

Version: See Models Impacted section June 28, 2013

Figure 2: New Bumpers Installed, Cross-section (Reference Drawing AY51074)

Version: See Models
Impacted section

June 28, 2013

2. Install the bumpers using the provided hardware (Figure 3).

Figure 3: New Bumpers Installed, Angle View (Reference Drawing AY51074)

Version: See Models Impacted section June 28, 2013