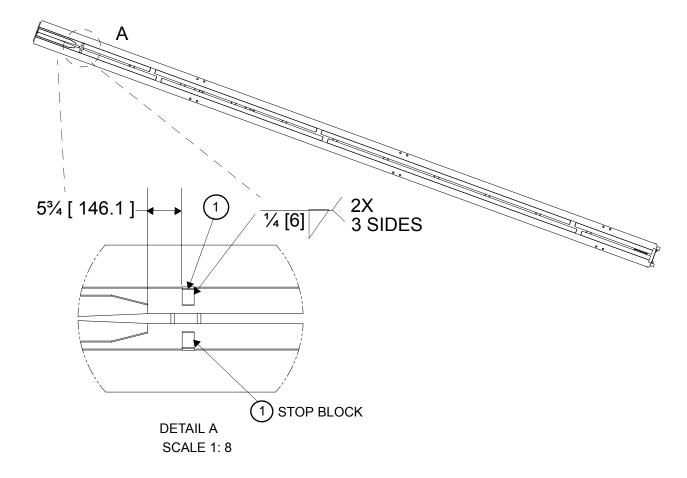

## **Installation and Drawings**

Refer to Figures 1–3 for the installation procedure.

1. Follow Canrig welding procedure ENG 704 to weld on the stop blocks. See Figures 1 and 2 for locations.

Version: See Models Impacted section June 28, 2013

Figure 1: New Bumper Locations, Top View (Reference Drawing AY51074)

Version: See Models Impacted section June 28, 2013

Figure 2: New Bumpers Installed, Cross-section (Reference Drawing AY51074)

Version: See Models
Impacted section